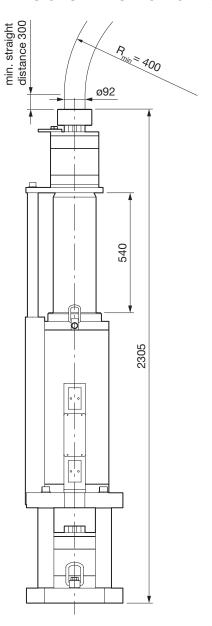

## STRAND JACK DIMENSIONS AND SPECIFICATIONS

| SPECIFICATIONS                     |         |
|------------------------------------|---------|
| Capacity                           | 70 t    |
| Working pressure of the cylinder   | 200 bar |
| Stroke                             | 540 mm  |
| Strand type                        | Dyform  |
| Strand diameter                    | 15.7 mm |
| Max. no. of strands                | 7       |
| Max. diameter of the strand bundle | 92 mm   |
| Width                              | 450 mm  |
| Length                             | 450 mm  |
| Height                             |         |
| Retracted                          | 1765 mm |
| Extended                           | 2305 mm |
| Weight                             | 800 kg  |
|                                    |         |

 $\label{eq:definition} Dimensions are in millimeters, t = metric tons.$  The content in this document is mentioned for reference use only. Values may differ from current data. Always contact Mammoet for current project calculations.