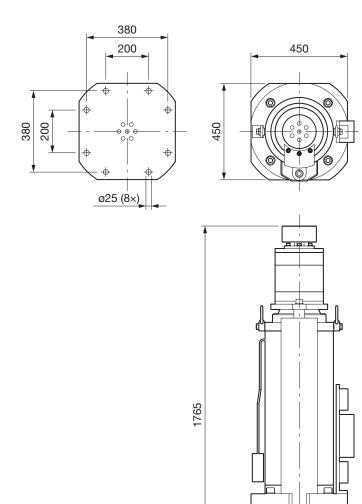

## STRAND JACK DIMENSIONS AND SPECIFICATIONS

| SPECIFICATIONS                     |         |
|------------------------------------|---------|
| Capacity                           | 70 t    |
| Working pressure of the cylinder   | 200 bar |
| Stroke                             | 540 mm  |
| Strand type                        | Dyform  |
| Strand diameter                    | 15.7 mm |
| Max. no. of strands                | 7       |
| Max. diameter of the strand bundle | 92 mm   |
| Width                              | 450 mm  |
| Length                             | 450 mm  |
| Height                             |         |
| Retracted                          | 1765 mm |
| Extended                           | 2305 mm |
| Weight                             | 800 kg  |
|                                    |         |

 $\label{eq:definition} Dimensions are in millimeters, t = metric tons.$  The content in this document is mentioned for reference use only. Values may differ from current data. Always contact Mammoet for current project calculations.