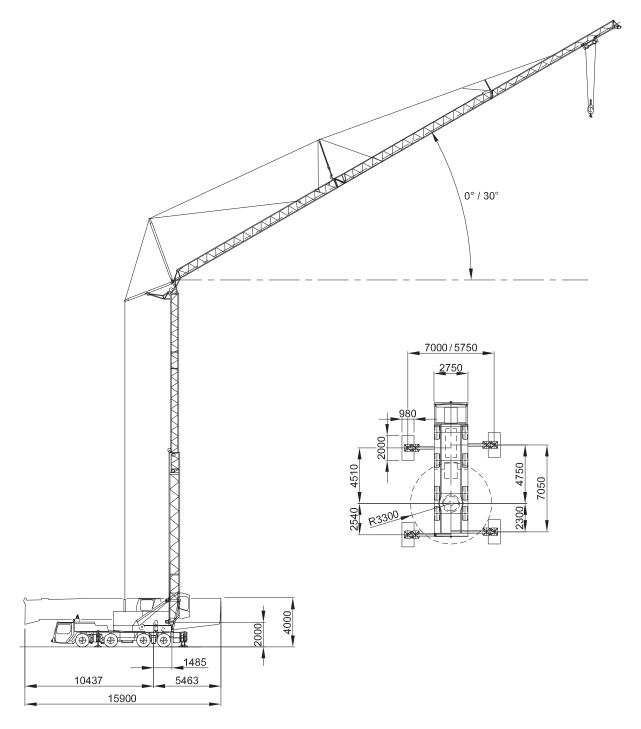

## LIEBHERR MK 80 DIMENSIONS

. . . . . . . . . . . . . . . . . . .

Crane dimensions are in millimeters. Radius diagram dimensions are in meters. The content in this document is mentioned for reference use only. Values may differ from current data. Always contact Mammoet for current project calculations.

#### Tower crane with folding jib

• Outrigger base: 7×7 m