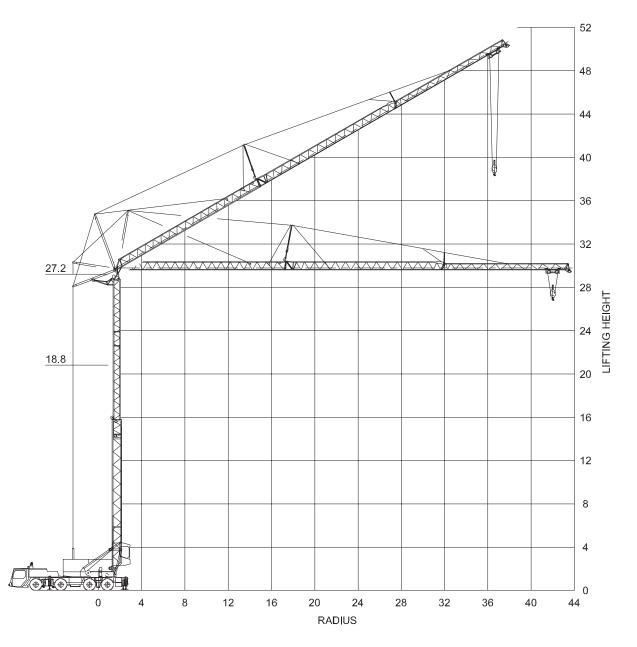

# LIEBHERR MK 80 radius diagram for sw

Crane dimensions are in millimeters. Radius diagram dimensions are in meters. The content in this document is mentioned for reference use only. Values may differ from current data. Always contact Mammoet for current project calculations.

#### Jib offset (°) Radius (m)

|    | 6 | 10  | 14   | 18   | 22   | 26.6 | 30.5 | 34   | 36.6 | 38   | 42  |
|----|---|-----|------|------|------|------|------|------|------|------|-----|
| 0  | 8 | 8   | 5.85 | 4.48 | 3.6  |      | 2.5  | 2.19 |      | 1.92 | 1.7 |
|    | 8 | 8   | 6.62 | 5.08 | 4.1  |      | 2.85 |      |      |      |     |
| 30 | 6 | 5.2 | 4.08 | 3.34 | 2.8  | 2.34 | 2.09 | 1.84 | 1.7  |      |     |
|    | 6 | 6   | 5.26 | 4.18 | 3.45 | 2.85 |      |      |      |      |     |